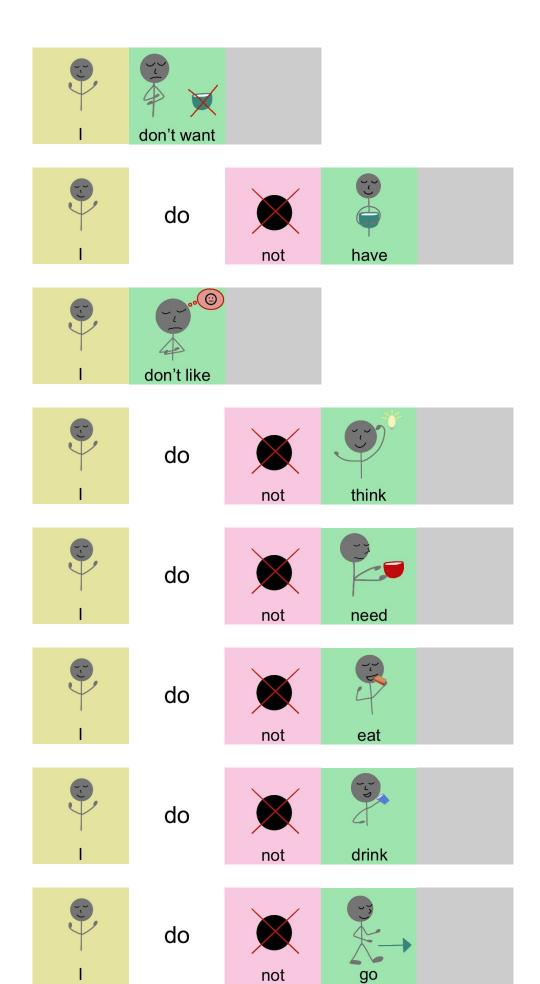

All picture icons used in sentence starters are part of the core vocabulary for the Weave Chat AAC app (which can be downloaded for free on both iOS and Android devices).

## Therapy Ideas:

- Help with language expansion in tandem with AAC device;
- Practice asking questions;
- Practice social language using the questions and the "I + verb" statements to express thoughts and opinions.
- Talk about a book;
- Talk about what likes/dislikes with peers;
- Teach negatives;
- and more...